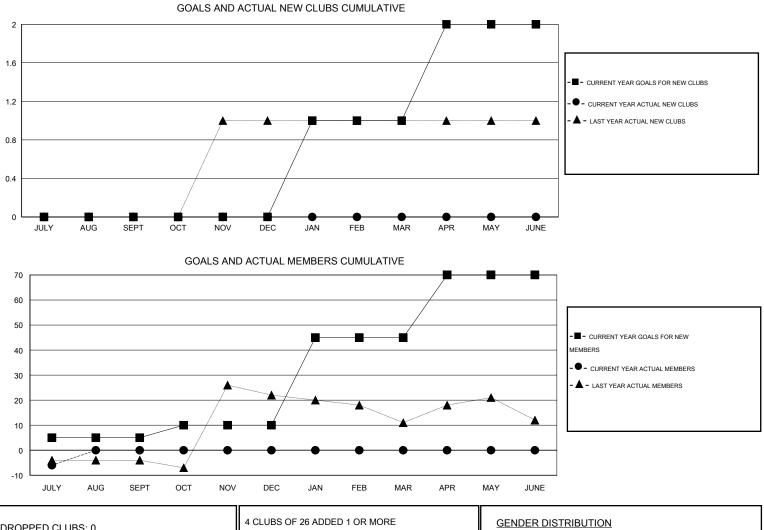

## HAL GRIFFIN GMT:

| LOCATION LOUIS | IANA |
|----------------|------|
|----------------|------|

 $\mathsf{GMT} \; \mathsf{CA} \; 1$ Clubs Members RESULTS FOR 2014-2015 RESULTS FOR 2014-2015 NEW CLUB ACTUAL NEW ACTUAL ACTUAL NET NEW MEMBER ACTUAL TOTAL ACTUAL ACTUAL NET QUARTER QUARTER GOAL CLUBS DROPPED GAIN/ GOAL MEMBERS DROPPED GAIN/ CLUBS LOSS MEMBERS LOSS ADDED 0 0 0 0 5 5 11 -6 JULY/AUG/SEPT JULY/AUG/SEPT 0 0 0 0 0 0 5 0 OCT/NOV/DEC OCT/NOV/DEC 0 0 0 35 0 0 0 1 JAN/FEB/MAR JAN/FEB/MAR 1 0 0 0 25 0 0 0 APR/MAY/JUNE APR/MAY/JUNE

| DROPPED CLUBS: 0 |    | 4 CLUBS OF 26 ADDED 1 OR MORE | GENDER DISTRIBUTION   |              |     |
|------------------|----|-------------------------------|-----------------------|--------------|-----|
|                  |    | NEW MEMBERS                   | MALE                  | 684 (74.35%) |     |
|                  |    |                               | FEMALE                | 236 (25.65%) |     |
| DROPPED MEMBERS  |    |                               |                       |              |     |
| DECEASED         | 1  | CLICK HERE FOR HEALTH         |                       |              | 101 |
| CLUB CANCELLED   | 0  | ASSESSMENT DATA               | FAMILY UNIT MEMBERS   |              | 121 |
| OTHER            | 10 |                               | HEAD OF HOUSEHOLD     |              | 59  |
| TOTAL            | 11 |                               | NON-HEAD OF HOUSEHOLD |              | 62  |
|                  |    |                               |                       |              |     |